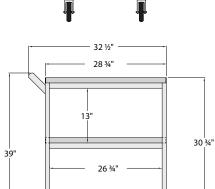

| •     |
|-------|
| NS745 |

| Model<br>No. | Size<br>W-H-D     | Shelf<br>Size | Shelf<br>Spacing | Weight<br>Cap. | Ship<br>Lbs. |
|--------------|-------------------|---------------|------------------|----------------|--------------|
| 3-Tier       |                   |               |                  |                |              |
| NS745        | 18½" x 39" x 32½" | 18½" x 28¾"   | 13"              | 350 lbs.       | 35           |
| 1440         | 16½" x 39" x 27¾" | 16½" x 24"    | 13"              | 350 lbs.       | 29           |

Four 5" stem type casters— two swivel (#C480) two w/ brake (#C485). Each shelf with three sides up 1¼" and one side down 1¼".

**Options:** "B", "MD", "VB" — see catalog for details.

This information is for general sales and engineering use only. New Age Industrial reserves the right to modify or make changes at any time without notice to materials and specifications.