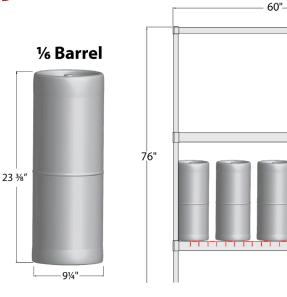

### Keg Stacker - Single-Deep

| D-H-L                                          | Capacity                                                                                                                                                                                                                                                                                                | Capacity                                                                                                                                                                                                                                                                                                                                                                                                                                                                    | Shelves                                                                                                                                                                                                                                                                                                                                                                                                                                                                                                                               | Ship<br>Lbs.                                                                                                                                                                                                                                                                                                                                                                                                                                                                                                                                                                                                                                                                                                                   |
|------------------------------------------------|---------------------------------------------------------------------------------------------------------------------------------------------------------------------------------------------------------------------------------------------------------------------------------------------------------|-----------------------------------------------------------------------------------------------------------------------------------------------------------------------------------------------------------------------------------------------------------------------------------------------------------------------------------------------------------------------------------------------------------------------------------------------------------------------------|---------------------------------------------------------------------------------------------------------------------------------------------------------------------------------------------------------------------------------------------------------------------------------------------------------------------------------------------------------------------------------------------------------------------------------------------------------------------------------------------------------------------------------------|--------------------------------------------------------------------------------------------------------------------------------------------------------------------------------------------------------------------------------------------------------------------------------------------------------------------------------------------------------------------------------------------------------------------------------------------------------------------------------------------------------------------------------------------------------------------------------------------------------------------------------------------------------------------------------------------------------------------------------|
| Complete Units                                 |                                                                                                                                                                                                                                                                                                         |                                                                                                                                                                                                                                                                                                                                                                                                                                                                             |                                                                                                                                                                                                                                                                                                                                                                                                                                                                                                                                       |                                                                                                                                                                                                                                                                                                                                                                                                                                                                                                                                                                                                                                                                                                                                |
| 18" x 76" x 42"                                | 4                                                                                                                                                                                                                                                                                                       | 12                                                                                                                                                                                                                                                                                                                                                                                                                                                                          | 3                                                                                                                                                                                                                                                                                                                                                                                                                                                                                                                                     | 49                                                                                                                                                                                                                                                                                                                                                                                                                                                                                                                                                                                                                                                                                                                             |
| 18" x 76" x 60"                                | 6                                                                                                                                                                                                                                                                                                       | 18                                                                                                                                                                                                                                                                                                                                                                                                                                                                          | 3                                                                                                                                                                                                                                                                                                                                                                                                                                                                                                                                     | 71                                                                                                                                                                                                                                                                                                                                                                                                                                                                                                                                                                                                                                                                                                                             |
| 18" x 76" x 72"                                | 8                                                                                                                                                                                                                                                                                                       | 22                                                                                                                                                                                                                                                                                                                                                                                                                                                                          | 3                                                                                                                                                                                                                                                                                                                                                                                                                                                                                                                                     | 73                                                                                                                                                                                                                                                                                                                                                                                                                                                                                                                                                                                                                                                                                                                             |
| 18" x 76" x 80"                                | 8                                                                                                                                                                                                                                                                                                       | 26                                                                                                                                                                                                                                                                                                                                                                                                                                                                          | 3                                                                                                                                                                                                                                                                                                                                                                                                                                                                                                                                     | 78                                                                                                                                                                                                                                                                                                                                                                                                                                                                                                                                                                                                                                                                                                                             |
| 20¾″ x 76″ x 93″                               | 10                                                                                                                                                                                                                                                                                                      | 34                                                                                                                                                                                                                                                                                                                                                                                                                                                                          | 3                                                                                                                                                                                                                                                                                                                                                                                                                                                                                                                                     | 98                                                                                                                                                                                                                                                                                                                                                                                                                                                                                                                                                                                                                                                                                                                             |
| Keg Shelves Only -**Customize Your Own Units** |                                                                                                                                                                                                                                                                                                         |                                                                                                                                                                                                                                                                                                                                                                                                                                                                             |                                                                                                                                                                                                                                                                                                                                                                                                                                                                                                                                       |                                                                                                                                                                                                                                                                                                                                                                                                                                                                                                                                                                                                                                                                                                                                |
| 18" x 3" x 60"                                 | 3                                                                                                                                                                                                                                                                                                       | 9                                                                                                                                                                                                                                                                                                                                                                                                                                                                           | 1                                                                                                                                                                                                                                                                                                                                                                                                                                                                                                                                     | 14.4                                                                                                                                                                                                                                                                                                                                                                                                                                                                                                                                                                                                                                                                                                                           |
| 18" x 3" x 72"                                 | 4                                                                                                                                                                                                                                                                                                       | 11                                                                                                                                                                                                                                                                                                                                                                                                                                                                          | 1                                                                                                                                                                                                                                                                                                                                                                                                                                                                                                                                     | 16.5                                                                                                                                                                                                                                                                                                                                                                                                                                                                                                                                                                                                                                                                                                                           |
| 18" x 3" x 80"                                 | 4                                                                                                                                                                                                                                                                                                       | 13                                                                                                                                                                                                                                                                                                                                                                                                                                                                          | 1                                                                                                                                                                                                                                                                                                                                                                                                                                                                                                                                     | 21                                                                                                                                                                                                                                                                                                                                                                                                                                                                                                                                                                                                                                                                                                                             |
| 20¾″ x 3″ x 93″                                | 5                                                                                                                                                                                                                                                                                                       | 17                                                                                                                                                                                                                                                                                                                                                                                                                                                                          | 1                                                                                                                                                                                                                                                                                                                                                                                                                                                                                                                                     | 23                                                                                                                                                                                                                                                                                                                                                                                                                                                                                                                                                                                                                                                                                                                             |
| U-Brace / Wall Protectors - Not NSF Certified. |                                                                                                                                                                                                                                                                                                         |                                                                                                                                                                                                                                                                                                                                                                                                                                                                             |                                                                                                                                                                                                                                                                                                                                                                                                                                                                                                                                       |                                                                                                                                                                                                                                                                                                                                                                                                                                                                                                                                                                                                                                                                                                                                |
| 18" x 2" x 60"                                 |                                                                                                                                                                                                                                                                                                         |                                                                                                                                                                                                                                                                                                                                                                                                                                                                             |                                                                                                                                                                                                                                                                                                                                                                                                                                                                                                                                       | 7.5                                                                                                                                                                                                                                                                                                                                                                                                                                                                                                                                                                                                                                                                                                                            |
| 18" x 2" x 72"                                 |                                                                                                                                                                                                                                                                                                         |                                                                                                                                                                                                                                                                                                                                                                                                                                                                             |                                                                                                                                                                                                                                                                                                                                                                                                                                                                                                                                       | 5.4                                                                                                                                                                                                                                                                                                                                                                                                                                                                                                                                                                                                                                                                                                                            |
| 18" x 2" x 80"                                 |                                                                                                                                                                                                                                                                                                         |                                                                                                                                                                                                                                                                                                                                                                                                                                                                             |                                                                                                                                                                                                                                                                                                                                                                                                                                                                                                                                       | 9                                                                                                                                                                                                                                                                                                                                                                                                                                                                                                                                                                                                                                                                                                                              |
| 19¾″ x 2″ x 93″                                |                                                                                                                                                                                                                                                                                                         |                                                                                                                                                                                                                                                                                                                                                                                                                                                                             |                                                                                                                                                                                                                                                                                                                                                                                                                                                                                                                                       | 10                                                                                                                                                                                                                                                                                                                                                                                                                                                                                                                                                                                                                                                                                                                             |
|                                                | 18" x 76" x 42"<br>18" x 76" x 60"<br>18" x 76" x 72"<br>18" x 76" x 80"<br>20¾" x 76" x 93"<br><b>Dnly</b> -**Customize<br>18" x 3" x 60"<br>18" x 3" x 72"<br>18" x 3" x 80"<br>20¾" x 3" x 93"<br><b>I Protectors - Not</b><br>18" x 2" x 60"<br>18" x 2" x 80"<br>18" x 2" x 80"<br>19¾" x 2" x 93" | 18" x 76" x 42"       4         18" x 76" x 60"       6         18" x 76" x 72"       8         18" x 76" x 80"       8         20¾" x 76" x 93"       10         Dnly -**Customize Your Own Unit       18" x 3" x 60"         18" x 3" x 60"       3         18" x 3" x 60"       4         20¾" x 3" x 93"       5         IProtectors - Not NSF Certified.       18" x 2" x 60"         18" x 2" x 60"       18" x 2" x 72"         18" x 2" x 80"       19¾" x 2" x 93" | $18'' \times 76'' \times 42''$ 4       12 $18'' \times 76'' \times 60''$ 6       18 $18'' \times 76'' \times 72''$ 8       22 $18'' \times 76'' \times 80''$ 8       26 $2034'' \times 76'' \times 93''$ 10       34 <b>Dnly</b> -**Customize Your Own Units**       18 $18'' \times 3'' \times 60''$ 3       9 $18'' \times 3'' \times 80''$ 4       13 $2034'' \times 3'' \times 93''$ 5       17 <b>IProtectors - Not NSF Certified.</b> 18'' $\times 2'' \times 60''$ $18'' \times 2'' \times 60''$ 18'' $\times 2'' \times 80''$ | $18'' \times 76'' \times 42''$ 4       12       3 $18'' \times 76'' \times 60''$ 6       18       3 $18'' \times 76'' \times 72''$ 8       22       3 $18'' \times 76'' \times 80''$ 8       26       3 $2034'' \times 76'' \times 93''$ 10       34       3 <b>Dnly</b> -**Customize Your Own Units**       1       1 $18'' \times 3'' \times 60''$ 3       9       1 $18'' \times 3'' \times 80''$ 4       13       1 $2034'' \times 3'' \times 93''$ 5       17       1 <b>IProtectors - Not NSF Certified.</b> 1       1 $18'' \times 2'' \times 60''$ 1       1       1 $18'' \times 2'' \times 80''$ 1       1       1 $18'' \times 2'' \times 80''$ 1       1       1 $19\%'' \times 2'' \times 80''$ 1       1       1 |