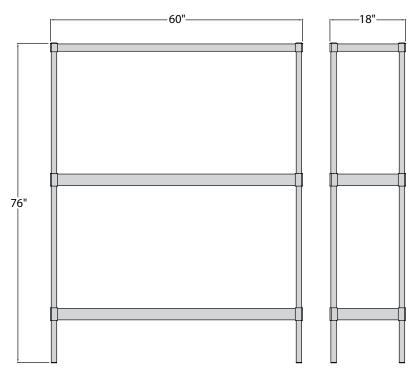

### Keg Stacker - Single-Deep

| D-H-L                                          | Capacity                                                                                                                                                                                                                                                                                                | Capacity                                                                                                                                                                                                                                                                                                                                                                                                                                                                    | Shelves                                                                                                                                                                                                                                                                                                                                                                                                                                                                                                                               | Ship<br>Lbs.                                                                                                                                                                                                                                                                                                                                                                                                                                                                                                                                                                                                                                                                                                                   |
|------------------------------------------------|---------------------------------------------------------------------------------------------------------------------------------------------------------------------------------------------------------------------------------------------------------------------------------------------------------|-----------------------------------------------------------------------------------------------------------------------------------------------------------------------------------------------------------------------------------------------------------------------------------------------------------------------------------------------------------------------------------------------------------------------------------------------------------------------------|---------------------------------------------------------------------------------------------------------------------------------------------------------------------------------------------------------------------------------------------------------------------------------------------------------------------------------------------------------------------------------------------------------------------------------------------------------------------------------------------------------------------------------------|--------------------------------------------------------------------------------------------------------------------------------------------------------------------------------------------------------------------------------------------------------------------------------------------------------------------------------------------------------------------------------------------------------------------------------------------------------------------------------------------------------------------------------------------------------------------------------------------------------------------------------------------------------------------------------------------------------------------------------|
| Complete Units                                 |                                                                                                                                                                                                                                                                                                         |                                                                                                                                                                                                                                                                                                                                                                                                                                                                             |                                                                                                                                                                                                                                                                                                                                                                                                                                                                                                                                       |                                                                                                                                                                                                                                                                                                                                                                                                                                                                                                                                                                                                                                                                                                                                |
| 18" x 76" x 42"                                | 4                                                                                                                                                                                                                                                                                                       | 12                                                                                                                                                                                                                                                                                                                                                                                                                                                                          | 3                                                                                                                                                                                                                                                                                                                                                                                                                                                                                                                                     | 49                                                                                                                                                                                                                                                                                                                                                                                                                                                                                                                                                                                                                                                                                                                             |
| 18" x 76" x 60"                                | 6                                                                                                                                                                                                                                                                                                       | 18                                                                                                                                                                                                                                                                                                                                                                                                                                                                          | 3                                                                                                                                                                                                                                                                                                                                                                                                                                                                                                                                     | 71                                                                                                                                                                                                                                                                                                                                                                                                                                                                                                                                                                                                                                                                                                                             |
| 18" x 76" x 72"                                | 8                                                                                                                                                                                                                                                                                                       | 22                                                                                                                                                                                                                                                                                                                                                                                                                                                                          | 3                                                                                                                                                                                                                                                                                                                                                                                                                                                                                                                                     | 73                                                                                                                                                                                                                                                                                                                                                                                                                                                                                                                                                                                                                                                                                                                             |
| 18" x 76" x 80"                                | 8                                                                                                                                                                                                                                                                                                       | 26                                                                                                                                                                                                                                                                                                                                                                                                                                                                          | 3                                                                                                                                                                                                                                                                                                                                                                                                                                                                                                                                     | 78                                                                                                                                                                                                                                                                                                                                                                                                                                                                                                                                                                                                                                                                                                                             |
| 20¾″ x 76″ x 93″                               | 10                                                                                                                                                                                                                                                                                                      | 34                                                                                                                                                                                                                                                                                                                                                                                                                                                                          | 3                                                                                                                                                                                                                                                                                                                                                                                                                                                                                                                                     | 98                                                                                                                                                                                                                                                                                                                                                                                                                                                                                                                                                                                                                                                                                                                             |
| Keg Shelves Only -**Customize Your Own Units** |                                                                                                                                                                                                                                                                                                         |                                                                                                                                                                                                                                                                                                                                                                                                                                                                             |                                                                                                                                                                                                                                                                                                                                                                                                                                                                                                                                       |                                                                                                                                                                                                                                                                                                                                                                                                                                                                                                                                                                                                                                                                                                                                |
| 18" x 3" x 60"                                 | 3                                                                                                                                                                                                                                                                                                       | 9                                                                                                                                                                                                                                                                                                                                                                                                                                                                           | 1                                                                                                                                                                                                                                                                                                                                                                                                                                                                                                                                     | 14.4                                                                                                                                                                                                                                                                                                                                                                                                                                                                                                                                                                                                                                                                                                                           |
| 18" x 3" x 72"                                 | 4                                                                                                                                                                                                                                                                                                       | 11                                                                                                                                                                                                                                                                                                                                                                                                                                                                          | 1                                                                                                                                                                                                                                                                                                                                                                                                                                                                                                                                     | 16.5                                                                                                                                                                                                                                                                                                                                                                                                                                                                                                                                                                                                                                                                                                                           |
| 18" x 3" x 80"                                 | 4                                                                                                                                                                                                                                                                                                       | 13                                                                                                                                                                                                                                                                                                                                                                                                                                                                          | 1                                                                                                                                                                                                                                                                                                                                                                                                                                                                                                                                     | 21                                                                                                                                                                                                                                                                                                                                                                                                                                                                                                                                                                                                                                                                                                                             |
| 20¾″ x 3″ x 93″                                | 5                                                                                                                                                                                                                                                                                                       | 17                                                                                                                                                                                                                                                                                                                                                                                                                                                                          | 1                                                                                                                                                                                                                                                                                                                                                                                                                                                                                                                                     | 23                                                                                                                                                                                                                                                                                                                                                                                                                                                                                                                                                                                                                                                                                                                             |
| U-Brace / Wall Protectors - Not NSF Certified. |                                                                                                                                                                                                                                                                                                         |                                                                                                                                                                                                                                                                                                                                                                                                                                                                             |                                                                                                                                                                                                                                                                                                                                                                                                                                                                                                                                       |                                                                                                                                                                                                                                                                                                                                                                                                                                                                                                                                                                                                                                                                                                                                |
| 18" x 2" x 60"                                 |                                                                                                                                                                                                                                                                                                         |                                                                                                                                                                                                                                                                                                                                                                                                                                                                             |                                                                                                                                                                                                                                                                                                                                                                                                                                                                                                                                       | 7.5                                                                                                                                                                                                                                                                                                                                                                                                                                                                                                                                                                                                                                                                                                                            |
| 18" x 2" x 72"                                 |                                                                                                                                                                                                                                                                                                         |                                                                                                                                                                                                                                                                                                                                                                                                                                                                             |                                                                                                                                                                                                                                                                                                                                                                                                                                                                                                                                       | 5.4                                                                                                                                                                                                                                                                                                                                                                                                                                                                                                                                                                                                                                                                                                                            |
| 18" x 2" x 80"                                 |                                                                                                                                                                                                                                                                                                         |                                                                                                                                                                                                                                                                                                                                                                                                                                                                             |                                                                                                                                                                                                                                                                                                                                                                                                                                                                                                                                       | 9                                                                                                                                                                                                                                                                                                                                                                                                                                                                                                                                                                                                                                                                                                                              |
| 19¾″ x 2″ x 93″                                |                                                                                                                                                                                                                                                                                                         |                                                                                                                                                                                                                                                                                                                                                                                                                                                                             |                                                                                                                                                                                                                                                                                                                                                                                                                                                                                                                                       | 10                                                                                                                                                                                                                                                                                                                                                                                                                                                                                                                                                                                                                                                                                                                             |
|                                                | 18" x 76" x 42"<br>18" x 76" x 60"<br>18" x 76" x 72"<br>18" x 76" x 80"<br>20¾" x 76" x 93"<br><b>Dnly</b> -**Customize<br>18" x 3" x 60"<br>18" x 3" x 72"<br>18" x 3" x 80"<br>20¾" x 3" x 93"<br><b>I Protectors - Not</b><br>18" x 2" x 60"<br>18" x 2" x 80"<br>18" x 2" x 80"<br>19¾" x 2" x 93" | 18" x 76" x 42"       4         18" x 76" x 60"       6         18" x 76" x 72"       8         18" x 76" x 80"       8         20¾" x 76" x 93"       10         Dnly -**Customize Your Own Unit       18" x 3" x 60"         18" x 3" x 60"       3         18" x 3" x 60"       4         20¾" x 3" x 93"       5         IProtectors - Not NSF Certified.       18" x 2" x 60"         18" x 2" x 60"       18" x 2" x 72"         18" x 2" x 80"       19¾" x 2" x 93" | $18'' \times 76'' \times 42''$ 4       12 $18'' \times 76'' \times 60''$ 6       18 $18'' \times 76'' \times 72''$ 8       22 $18'' \times 76'' \times 80''$ 8       26 $2034'' \times 76'' \times 93''$ 10       34 <b>Dnly</b> -**Customize Your Own Units**       18 $18'' \times 3'' \times 60''$ 3       9 $18'' \times 3'' \times 80''$ 4       13 $2034'' \times 3'' \times 93''$ 5       17 <b>IProtectors - Not NSF Certified.</b> 18'' $\times 2'' \times 60''$ $18'' \times 2'' \times 60''$ 18'' $\times 2'' \times 80''$ | $18'' \times 76'' \times 42''$ 4       12       3 $18'' \times 76'' \times 60''$ 6       18       3 $18'' \times 76'' \times 72''$ 8       22       3 $18'' \times 76'' \times 80''$ 8       26       3 $2034'' \times 76'' \times 93''$ 10       34       3 <b>Dnly</b> -**Customize Your Own Units**       1       1 $18'' \times 3'' \times 60''$ 3       9       1 $18'' \times 3'' \times 80''$ 4       13       1 $2034'' \times 3'' \times 93''$ 5       17       1 <b>IProtectors - Not NSF Certified.</b> 1       1 $18'' \times 2'' \times 60''$ 1       1       1 $18'' \times 2'' \times 80''$ 1       1       1 $18'' \times 2'' \times 80''$ 1       1       1 $19\%'' \times 2'' \times 80''$ 1       1       1 |