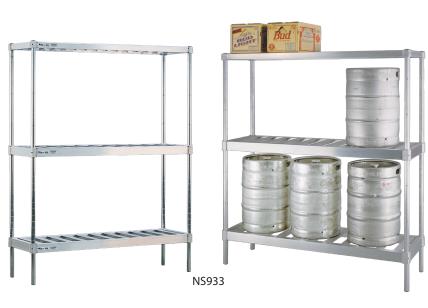

### Keg Stackers -Single Deep

### Engineered to work as hard as you do.

These heavy duty aluminum units store %-, ¼- and ½- barrels (kegs) of beer as well as dry general storage.

Unlike wire shelves, these units have easy-toclean flat surfaces that aid in the easy-on and easy-off of product.

- Keg shelves are extra-reinforced for the added abuse associated with handling kegs.
  - Heavy duty frame with t-bar laterals
- Fully adjustable shelves can be adjusted to fit your specific requirements.
  - Units assemble in minutes with only an Allen wrench (provided).
  - Aluminum posts are marked in 2" increments for easy leveling; All ends are capped.
- Approved for use in freezers, displays, as well as packaging and storage areas.
- Lifetime Guarantee against rust and corrosion
- Five-Year Guarantee against material defects and workmanship.
- NSF Certified. (Excluding 31842TT7, 95410, & 1872UB)

### NS933