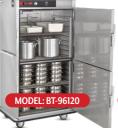

# Flexible, Fast Recovery

"BT," "BT-XL," & "UHST-GN-BQ" SERIES

**BT & BT-XL Hold Plates on** Reinforced "No-Sag" Shelves

BT-96120 Holds Items on Adjustable Shelves

**UHST-GN-BQ Holds** Hotel Pans & Adjustable Shelves on Slides