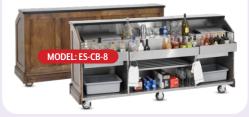

## **Customizable Mobile Bars**

### **4-8 Foot Bars Designed for Your Space**

- Designed Either for Cans/ Bottle Service or to Be Outfitted with Pre/Post Mix, & Bag-in-Box
- ► Stainless, Wood, & Laminate Styles Available
- Available with Built-in Hand Sinks