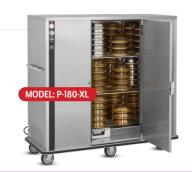

### **Gentle Heat**

"P" & "P-XL"SERIES

- ► Fill Water Pan to Add Passive Humidity
- ► Fan Quickly Distributes Heat
- ► Reinforced "No-Sag" Shelves
- ► Removable Shelves for Easy Cleaning
- ► Read Temperature without Power Source
- ► Built for Daily Transport