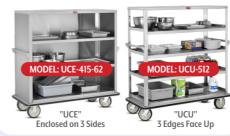

# **Heavy-Duty Mobile Storage**

### "UC," "UCU," & "UCE" SERIES

- Store & Move Supplies **Before & After Events**
- Durable 8" Casters for Easy Transport
- ► All Stainless Steel
- ► Tubular Handles