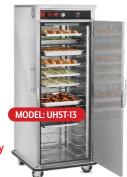

## Fast Recovery, Slim Design

"UHST" SERIES

### TOPMOUNT

**Fastest Temp Recovery** for Frequent Access