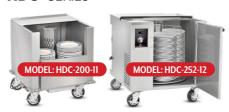

### **Heated Dish Dollies**

"HDC" SERIES

Store, Heat, & Transport up to 252 Plates