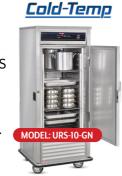

### **Cold Menu Cabinet**

# "URS-GN" SERIES

- **Slides Hold Shelves** & Hotel Pans
- **Hold and Transport** Salads, Desserts, etc.
- Rapid "Pull Down" & Recovery