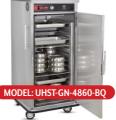

## Fast Recovery, Slim Design

"UHST" SERIES

### TOPMOUNT

**Fastest Temp Recovery** for Frequent Access