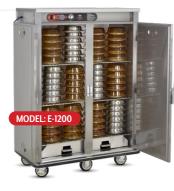

### **Remote Serving**

"E," "E-XL," & "E-XXL" SERIES

- ► Use Canned Fuel When away from Power
- ► Faster Temperature Recovery
- ► Forced Air Circulates Electric Heat Quickly
- ► Canned Fuel Is Secure Inside for Safe Transit
- ► Doors Lay Flat to Improve Workflow
- ► Easiest Mobility with Master Casters
- ► Reinforced "No-Sag" Shelves
- ► Read Temperature without Power Source
- ► Built for Daily Transport

## **△ DUAL HEAT**

**Electric Heat Circulates** through Top/Rear Vent Channel

> **Canned Fuel Heats** from Bottom

**TOPMOUNT** 