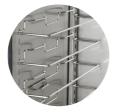

# **JAJ UNIVERSAL BUFFET HOLDING** UNIVERSAL TRAY SLIDES HOLD VARIOUS SIZE TRAYS, PANS, AND GN