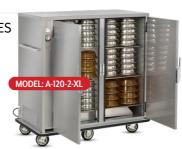

### Cost Effective, Reliable

"A," "A-2," "A-XL,"& "A-2-XL"SERIES

- ► Radiant Heat Circulates Air Naturally
- ► Cost Effective Design
- ► Reinforced "No-Sag" Shelves
- ► Removable Shelves for Easy Cleaning
- ► Read Temperature without Power Source
- ► Built for Daily Transport