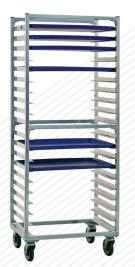

1331 | Bun Pan Rack - End Loading Heavy Duty

4331 | Bun Pan Rack Lifetime Series

1331Z | Nesting Bun Pan Rack

## **Transport, Organize and Store** a Mass Amount of Product With One Unit.

1331S | Bun Pan Rack - Side Loading Heavy Duty

- Available in End and Side-Loading units, as well as Enclosed units, these racks accommodate standard, 18" x 26" pans and trays with several pan spacing options.
- Standard, Heavy Duty, and Lifetime Series units available in a variety of sizes.