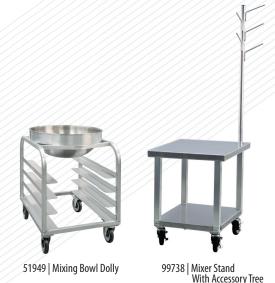

## Be Prepared... **Anywhere!**

Minimize uncomfortable working positions. Designed to be moved around your prep area, these units are built for convenience and durability.

This **Mixing Bowl Dolly** is designed to hold an 30-quart bowl at a working height. The **Mixer Stand** is designed to hold commercial mixers and attachments using the accessory tree.