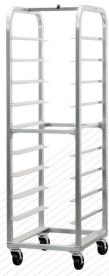

## The **TOUGHEST** Oven Racks on the market.

- · All-welded construction.
- Holds 18" x 26" bun pans.
- Aluminum heats up faster and cools down guicker.

1801A | Oven Rack

Stainless Steel lifting devices each designed for your oven model & brand.