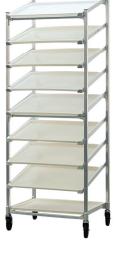

1331 | Bun Pan Rack - End Loading Heavy Duty

4331 | Bun Pan Rack Lifetime Series

1331Z | Nesting Bun Pan Rack

## **Transport, Organize and Store** a Mass Amount of Product With One Unit.

1331S | Bun Pan Rack - Side Loading Heavy Duty

- Available in End and Side-Loading units, as well as Enclosed units, these racks accommodate standard, 18" x 26" pans and trays with several pan spacing options.
- Standard, Heavy Duty, and Lifetime Series units available in a variety of sizes.