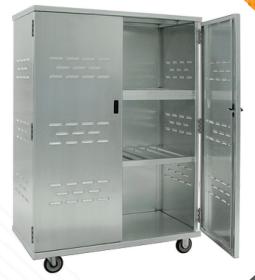

# General Storage and Transport Are **ALWAYS** Needed!

Keep your valuable and hazardous product secure using one of our lockable and affordable

**Security Cabinets.** 

- Perforated/Vented panels provide air flow.
- · Doors are lockable.

98167 | Security Cabinet