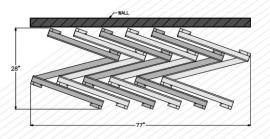

# Z-Style Racks Take Up **30% Less** Floor Space Than Standard Bun Pan Racks.

Raised ribs on angles for easy tray slide. These racks hold (40) 13"x 18", 14" x18" and (20) 18"x26" pans.

1139 | Slant Display Rack