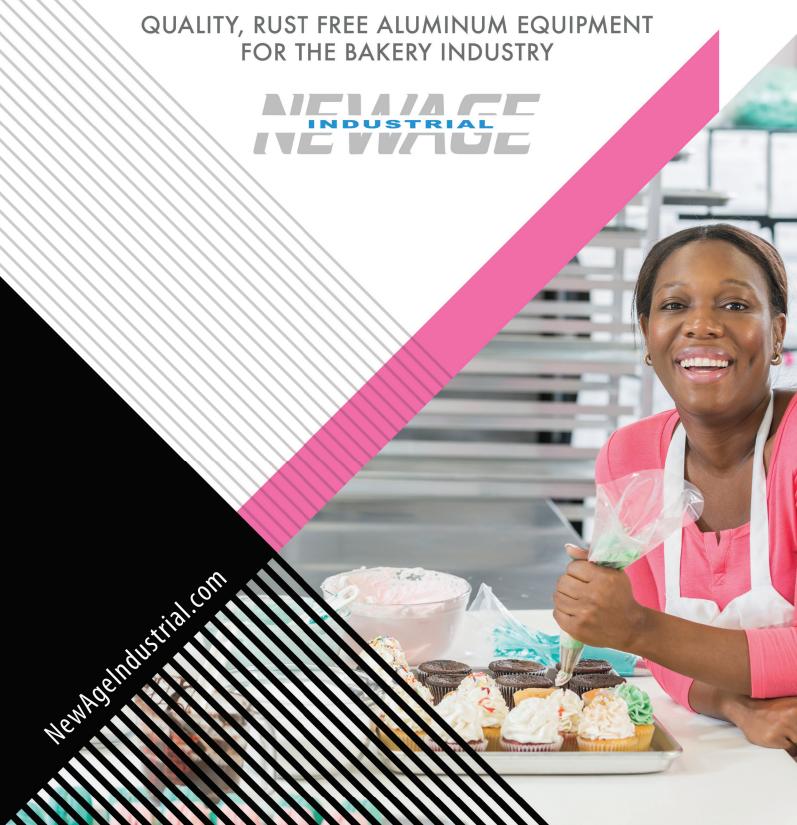

1331 | Bun Pan Rack - End Loading Heavy Duty

4331 | Bun Pan Rack Lifetime Series

1331Z | Nesting Bun Pan Rack

## **Transport, Organize and Store** a Mass Amount of Product With One Unit.

1331S | Bun Pan Rack - Side Loading Heavy Duty

- Available in End and Side-Loading units, as well as Enclosed units, these racks accommodate standard, 18" x 26" pans and trays with several pan spacing options.
- Standard, Heavy Duty, and Lifetime Series units available in a variety of sizes.