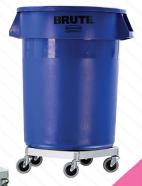

#### Roll With It.

Our five-wheel Trash Dolly design offers a large caster footprint, which offers more stability than our competitors. Trash cans easily lock into place on the four metal tabs.

- Accommodates round or square Brute<sup>™</sup> and Huskee<sup>™</sup> containers.
- Casters are mounted on the outside perimeter which offers much more stability.
- Lifetime Warranty against rust and corrosion.

STOP
COMPROMISING
and START CUSTOMIZING
the products you need for operating success

in your facility.

50125 | Trash Dolly

AICIAIA CC Industrial IVC VV/1UC