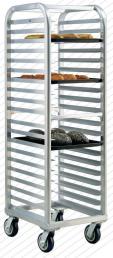

1331 | Bun Pan Rack - End Loading Heavy Duty

4331 | Bun Pan Rack Lifetime Series

1331Z | Nesting Bun Pan Rack

## **Transport, Organize and Store** a Mass Amount of Product With One Unit.

1331S | Bun Pan Rack - Side Loading Heavy Duty

- Available in End and Side-Loading units, as well as Enclosed units, these racks accommodate standard, 18" x 26" pans and trays with several pan spacing options.
- Standard, Heavy Duty, and Lifetime Series units available in a variety of sizes.