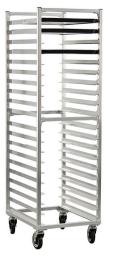

1331 | Bun Pan Rack - End Loading Heavy Duty

4331 | Bun Pan Rack Lifetime Series

1331Z | Nesting Bun Pan Rack

## **Transport, Organize and Store** a Mass Amount of Product With One Unit.

1331S | Bun Pan Rack - Side Loading Heavy Duty

- Available in End and Side-Loading units, as well as Enclosed units, these racks accommodate standard, 18" x 26" pans and trays with several pan spacing options.
- Standard, Heavy Duty, and Lifetime Series units available in a variety of sizes.