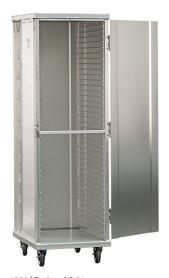

#### Clean, High Volume Storage Cabinet

- Ideal cabinet for food delivery and storage.
- Formed door and rear panel create a chimney effect allowing air to circulate freely from top to bottom.

1290 | Enclosed Cabinet